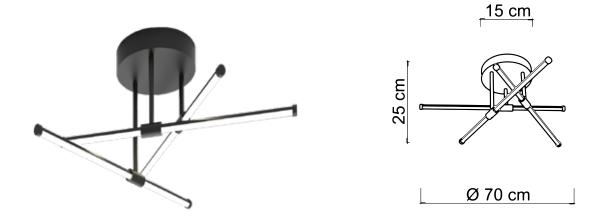

# ELIA/PLPD ceiling lamp

The Elia Collection embodies the concept of illuminated minimalism, with lamps characterized by an extruded aluminum profile that offers extraordinary simplicity. These lamps not only provide light but also decorate the spaces they inhabit. With their essential and clean design, the Elia Collection represents a perfect blend of functionality and aesthetics, offering sophisticated lighting that harmoniously integrates into the decor.

#### 7272D ELIA/PLPD O

| 7289D | ELIA/PLPD N |
|-------|-------------|
| 12000 |             |

| Power      | 24W Led Integrated    |
|------------|-----------------------|
| Input      | 220/240 V- 50/60Hz    |
| Kelvin     | Sikrea Dynamic Dimmer |
| Dimmable   | Yes                   |
| Real Lumen | Dimmable Max 1740     |
| CRI        | 85                    |
| IP         | 20                    |
|            |                       |